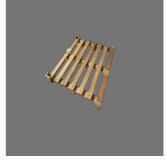

### STORAGE WOODEN PALLET

Square Teak Wood Pallets

Four Way Industrial Plywood Pallet

Two Ways Square Hardwood Pallet